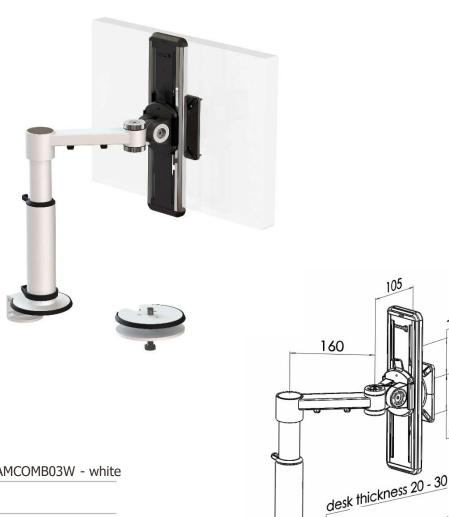

## XSTREAM single beam arm with ratchet height adjustment

## Product Specification

| Product code          | XSTREAMCOMB03W - white                              |
|-----------------------|-----------------------------------------------------|
| Weight capacity       | 10kg                                                |
| Max forward extension | 265mm                                               |
| VESA                  | 75mm & 100mm VESA compliant                         |
| Movement              | Height adjustment, tilt, swivel, rotation and reach |
| Height adjustment     | Max height adjustment 380mm from desk top           |
| Fixings               | Supplied with baby-c and through-desk as standard   |

## **Additional Information**

Single beam arm with manual height adjustment

Black - XSTREAMCOMB03B - RAL code 9005

Additional +/- 70mm available with ratchet mechanism

Lockable quick release VESA function

Compact – folds back into a space of 40mm

Silver – XSTREAMCOMB03S - RAL code 9006

White – XSTREAMCOMB03W - RAL code 9010

Ergo 01235 773373 www.ergoltd.co.uk sales@ergoltd.co.uk

+70 travel

-70 travel

desk thickness 0 - 35